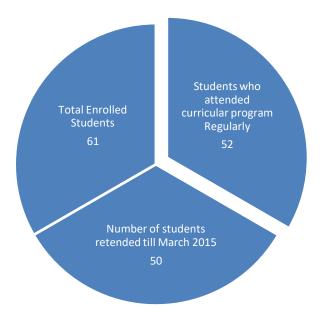

## • 3<sup>rd</sup>counseling for admission for 2014-18 B.A./ B.Sc. B.Ed. four year integrated course

In the month of August 2014, four teachers went to Panchkula for counselling process of the new students. During the counselling it came to the notice of authorities that parents desired counselling in Jhajjar itself, therefore the remaining counselling and Enrolments were done at the PRARAMBH campus. A total number of 61 students were finally enrolled for the B.A. B. Sc. B.Ed. four year integrated course. But only 52 students reported for the curricular exercise regularly.

#### • Enrolments/ Admission details of B.A./ B.Sc. B.Ed. 2014-18 Students

The enrolment and admission process for the session 2014-18 had a diverse pool of students from different socio-economic back grounds, linguistic, cultural and gender diversity. In total 61 students were enrolled out of which 35 were females and 26 males.